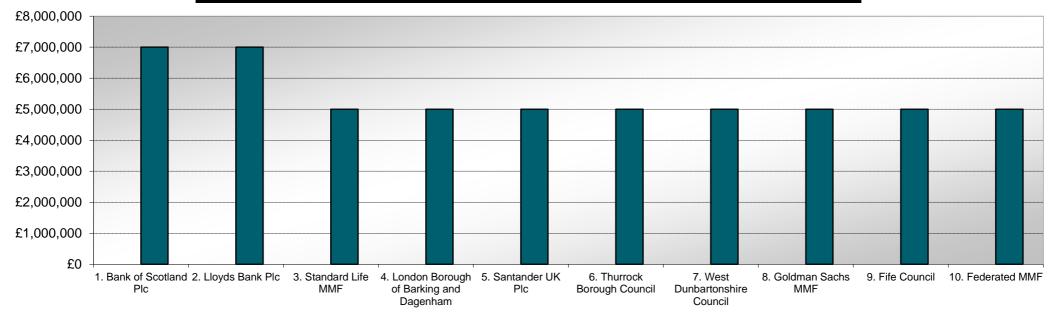

| Counterparty                              | Principal  | % of Total<br>Holding | WAM<br>(Days) | WAYield | WADefault |
|-------------------------------------------|------------|-----------------------|---------------|---------|-----------|
| Bank of Scotland Plc                      | £7,000,000 | 11.86%                | 1             | 0.65%   | 0.000%    |
| 2. Lloyds Bank Plc                        | £7,000,000 | 11.86%                | 1             | 1.10%   | 0.000%    |
| 3. Standard Life MMF                      | £5,000,000 | 8.47%                 | 1             | 0.77%   | 0.000%    |
| 4. London Borough of Barking and Dagenham | £5,000,000 | 8.47%                 | 94            | 0.71%   | 0.004%    |
| 5. Santander UK Plc                       | £5,000,000 | 8.47%                 | 1             | 1.00%   | 0.000%    |
| 6. Thurrock Borough Council               | £5,000,000 | 8.47%                 | 3             | 0.95%   | 0.000%    |
| 7. West Dunbartonshire Council            | £5,000,000 | 8.47%                 | 11            | 0.85%   | 0.001%    |
| 8. Goldman Sachs MMF                      | £5,000,000 | 8.47%                 | 1             | 0.67%   | 0.000%    |
| 9. Fife Council                           | £5,000,000 | 8.47%                 | 107           | 0.90%   | 0.005%    |
| 10. Federated MMF                         | £5,000,000 | 8.47%                 | 1             | 0.74%   | 0.000%    |